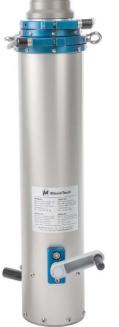

## PRECISE ADJUSTMENT IN TWO DIFFERENT LENGTH-VERSIONS

**VERSION "XL"** 

# VERSION "M"

**Length:** 47,5 - 87 cm 18.7 - 34.3"

**Payload:** 80kg | 176,4 lbs

**Net weight:** 9,20 kg | 20 lbs

Height adjustment: hand crank

Compatible: Euro mount 80mm

Item-No.: 2140-0

Item-No.: 2141-0

**Length:** 65,5 - 140 cm

25.8 - 55.1"

Payload: 80kg | 176,4 lbs

Net weight: 11,45 kg | 25,24 lbs

Height adjustment: hand crank

Compatible: Euro mount 80mm