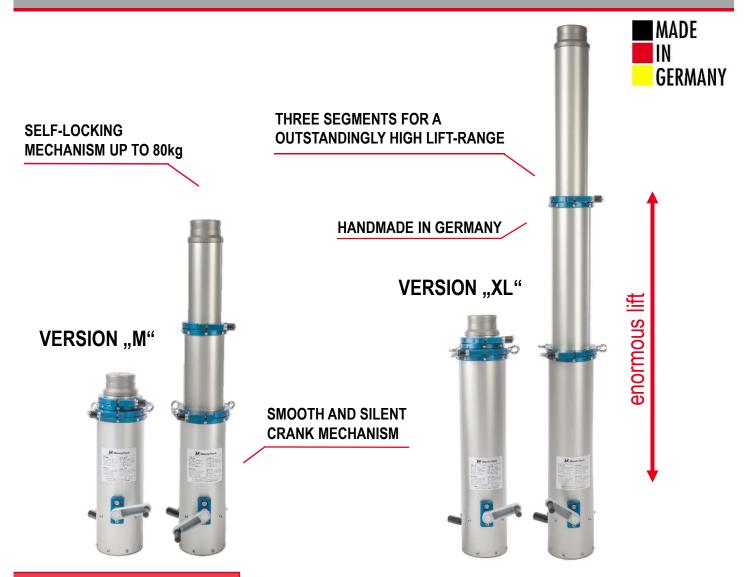

## PRECISE ADJUSTMENT IN TWO DIFFERENT LENGTH-VERSIONS

**VERSION "XL"** 

# VERSION "M"

**Length:** 47,5 - 87 cm 18.7 - 34.3"

**Payload:** 80kg | 176,4 lbs

**Net weight:** 9,20 kg | 20 lbs

Height adjustment: hand crank

Compatible: Euro mount 80mm

Item-No.: 2140-0

Item-No.: 2141-0

**Length:** 65,5 - 140 cm

25.8 - 55.1"

Payload: 80kg | 176,4 lbs

Net weight: 11,45 kg | 25,24 lbs

Height adjustment: hand crank

Compatible: Euro mount 80mm