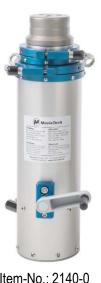

# VERSION "M"

**Length:** 47,5 - 87 cm 18.7 - 34.3"

**Payload:** 80kg | 176,4 lbs

**Net weight:** 9,20 kg | 20 lbs

Height adjustment: hand crank

Compatible: Euro mount 80mm

Item-No.: 2140-0

Item-No.: 2141-0